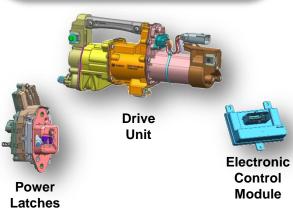

## INVIS-A-RISE™ Power Tailgate System

THE INVIS-A-RISE™ POWER TAILGATE SYSTEM DEVELOPED BY STRATTEC POWER ACCESS IS A 'FIRST TO MARKET' POWER CLOSURE SYSTEM THAT POWER OPENS AND POWER CLOSES THE HEAVY TRUCK TAILGATE. THIS INNOVATION PROVIDES QUICK AND EASY ACCESS TO THE TRUCK BED AND PROVIDES ADDED CONVENIENCE FOR THE CONSUMER IN A GROWING TRUCK MARKET.

## OTHER FEATURES AND BENEFITS

- Customizable to fit different truck models.
- Ability for the operator to stop and reverse the power tailgate at any time within the cycle.
- Manual tip to power close feature.
- Ability to manually open and close the tailgate when electrical power is off.
- System is completely sealed to IP6K8 rating (fully submersible).
- Ability for the system to detect obstacles during opening and closing.
- Efficient gear design for quiet operation.
- Integrated abusive overload device.
- 2- Channel Quadrature Hall Effect Sensor.