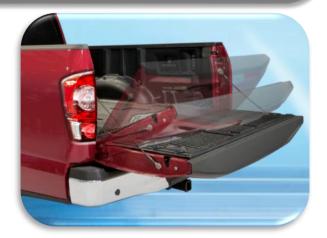

## INVIS-A-RISE™ Power Tailgate System

THE INVIS-A-RISE™ POWER TAILGATE SYSTEM DEVELOPED BY STRATTEC POWER ACCESS IS A 'FIRST TO MARKET' POWER CLOSURE SYSTEM THAT POWER OPENS AND POWER CLOSES THE HEAVY TRUCK TAILGATE. THIS INNOVATION PROVIDES QUICK AND EASY ACCESS TO THE TRUCK BED AND PROVIDES ADDED CONVENIENCE FOR THE CONSUMER IN A GROWING TRUCK MARKET.

## FIRST TO MARKET

POWER OPEN AND CLOSE

**DESIGNED FOR RUGGED USE** 

LOW MANUAL EFFORTS

HIDDEN INSIDE TAILGATE

**SMOOTH & QUIET OPERATION** 

TAILGATE REMAINS REMOVABLE