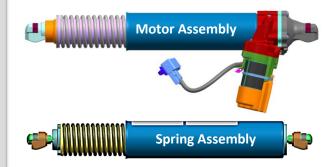

## INVIS-A-RISE<sup>™</sup> POWER LIFTGATE

THE INVIS-A-RISE<sup>™</sup> POWER LIFTGATE SYSTEM DEVELOPED BY STRATTEC POWER ACCESS HAS SOLVED MANY INDUSTRY CHALLENGES REGARDING POWER LIFTGATE APPLICATIONS! THIS INNOVATION WILL PROVIDE THE AUTOMOTIVE OEM'S A SUPERIOR ALTERNATIVE TO THE TRADITIONAL POWER STRUTS WHICH ARE COMMONLY USED IN LIFTGATES TODAY.

the hinges (NO VISIBLE STRUTS!!!).

Integrated abusive overload device.

opening and power closing.

electrical power is off.

dry environment.

operation.

opening and closing.

2- Channel Quadrature Hall Effect Sensor.

The spindle drive mechanism is capable of power

Ability to manually open and close the tailgate when

The actuator and counterbalance are packaged in a

Ability for the system to detect obstacles during

Efficient worm and worm gear design for quiet